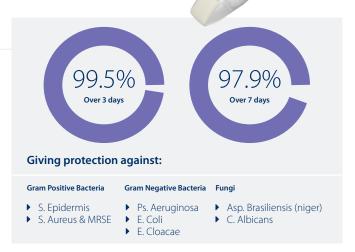

## Key Benefits

- High Viscosity<sup>3</sup>
  - ▶ Provides optimal flexibility
- Controlled Expression of Adhesive<sup>4</sup>
  - ▶ Applicator offers control during expression of adhesive
- Microbial Barrier<sup>5</sup>
  - Acts as a barrier against gram-positive, gram-negative and fungal microbes. Proven effectiveness against S. aureus, P.aeruginosa, E.coli, Candida albicans and MRSA
- No Clog Formulation<sup>6</sup>
  - ▶ Allows users to work at their own pace
  - ► The adhesive will remain in-tact throughout the wound healing process
- Maintains wound closure throughout healing process<sup>9</sup>
  - ▶ The adhesive will stay on the skin for 5-10 days and sloughs off naturally