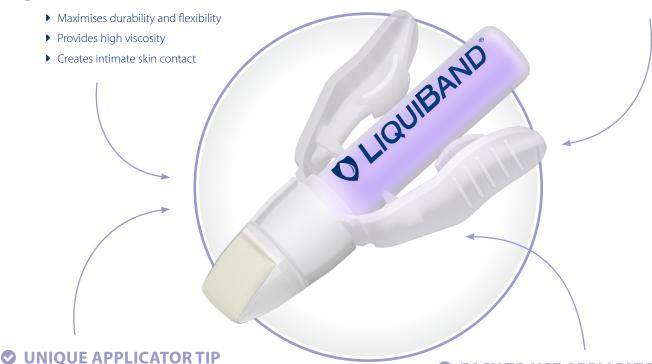

### PURE OCTYL FORMULATION

- ▶ Elliptical shape allows for narrow or wide application
- Porous felt tip allows drip-free priming and even, consistent application

## **EASY TO USE APPLICATOR**

- ▶ Winged applicator allows for safe and easy activation
- ▶ Provides controlled delivery of adhesive

## **LiquiBand**°Exceed<sup>™</sup>Range

Offers the improved attributes of precision and controlled delivery with added advantages of our innovative tip design.